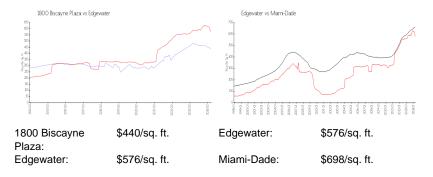

### Inventory for Sale

| 1800 Biscayne Plaza | 4% |
|---------------------|----|
| Edgewater           | 4% |
| Miami-Dade          | 3% |

## Avg. Time to Close Over Last 12 Months

| 1800 Biscayne Plaza | 62 days |
|---------------------|---------|
| Edgewater           | 90 days |
| Miami-Dade          | 81 days |