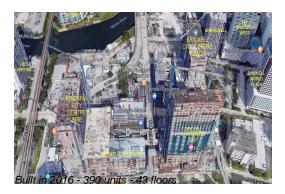

### **Building Information**

Number of units:390Number of active listings for rent:0Number of active listings for sale:28Building inventory for sale:7%Number of sales over the last 12 months:21Number of sales over the last 6 months:10Number of sales over the last 3 months:5

### **Building Association Information**

Reach Brickell City Centre Address: 68 SE 6th St, Miami, FL 33131,

Phone: +1 305-363-2708

http://www.brickellcitycentre.com/residences/reach