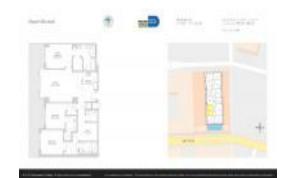

# Unit 2804 - Reach Brickell City Centre

2804 - 68 SE 6 St, Miami, FL, Miami-Dade 33131

#### **Unit Information**

 MLS Number:
 A11431481

 Status:
 Active

 Size:
 1,660 Sq ft.

Bedrooms: 3
Full Bathrooms: 3
Half Bathrooms: 1

Parking Spaces: 1 Space, Assigned Parking, Valet Parking

 View:
 \$1,500,000