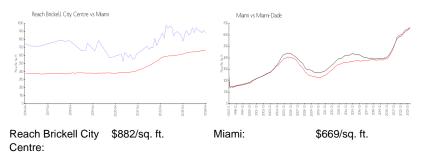

#### **Market Information**

Miami-Dade:

\$698/sq. ft.

### **Inventory for Sale**

Miami:

Reach Brickell City Centre 7%

\$669/sq. ft.

Miami 4% Miami-Dade 3%