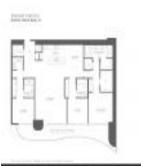

# **Unit Information**

| MLS Number:<br>Status:<br>Size:<br>Bedrooms:<br>Full Bathrooms: | A11431755<br>Active<br>2,076 Sq ft.<br>3<br>4 |
|-----------------------------------------------------------------|-----------------------------------------------|
| Half Bathrooms:                                                 | 1                                             |
| Parking Spaces:<br>View:                                        | Assigned Parking                              |
| List Price:                                                     | \$2,750,000                                   |
| List PPSF:                                                      | \$1,325                                       |
| Valuated Price:                                                 | \$2,687,000                                   |
| Valuated PPSF:                                                  | \$1,294                                       |