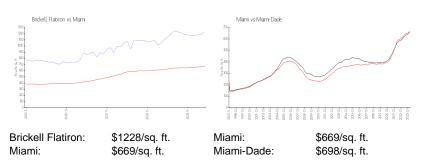

### **Market Information**

| Brickell Flatiron | 3% |
|-------------------|----|
| Miami             | 4% |
| Miami-Dade        | 3% |

# Avg. Time to Close Over Last 12 Months

| Brickell Flatiron | 146 days |
|-------------------|----------|
| Miami             | 84 days  |
| Miami-Dade        | 81 days  |