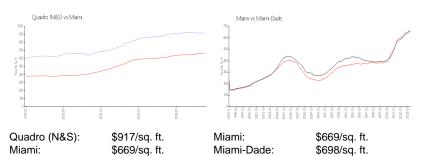

#### **Inventory for Sale**

| Quadro (N&S) | 17% |
|--------------|-----|
| Miami        | 4%  |
| Miami-Dade   | 3%  |
|              |     |

## Avg. Time to Close Over Last 12 Months

| Quadro (N&S) | 48 days |
|--------------|---------|
| Miami        | 84 days |
| Miami-Dade   | 81 days |