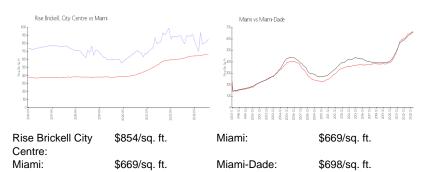

#### **Inventory for Sale**

Rise Brickell City Centre 7%

Miami 4% Miami-Dade 3%