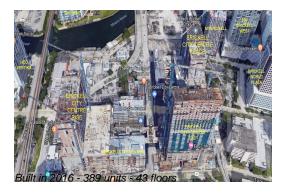

## **Building Information**

Valuated PPSF:

Number of units: 389
Number of active listings for rent: 0
Number of active listings for sale: 28
Building inventory for sale: 7%
Number of sales over the last 12 months: 25
Number of sales over the last 6 months: 12
Number of sales over the last 3 months: 7

## **Building Association Information**

Rise Brickell City Centre 88 SW 7th Street Miami FL 33130 786 475 5342

http://www.brickellcitycentre.com/residences/rise