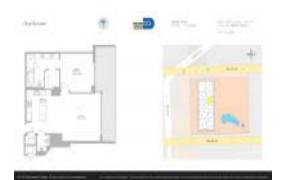

#### **Unit Information**

 MLS Number:
 A11431892

 Status:
 Active

 Size:
 997 Sq ft.

Bedrooms: 1
Full Bathrooms: 1
Half Bathrooms: 1

Parking Spaces: 1 Space, Assigned Parking, Valet Parking

\$929

 View:
 \$895,000

 List Price:
 \$895,000

 List PPSF:
 \$898

 Valuated Price:
 \$926,000

The above valuated price is a baseline figure that does not take into account any specific renovation, upgrade, split, merge, or deterioration of the unit.