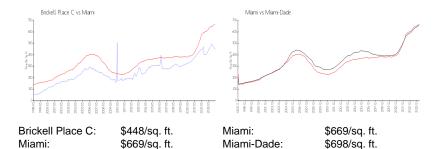

# **Inventory for Sale**

Brickell Place C 1% Miami 4% Miami-Dade 3%

### Avg. Time to Close Over Last 12 Months

18 floors

Brickell Place C 67 days Miami 84 days Miami-Dade 81 days