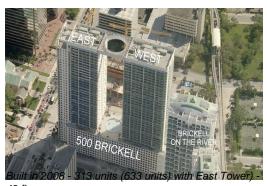

## **Building Information**

Number of units: 313 Number of active listings for rent: 22 Number of active listings for sale: 12 Building inventory for sale: 3% Number of sales over the last 12 months: 22 Number of sales over the last 6 months: 11 Number of sales over the last 3 months:

#### **Inventory for Sale**

500 Brickell West Tower 4% Miami 4%

43 floors

Miami-Dade 3%