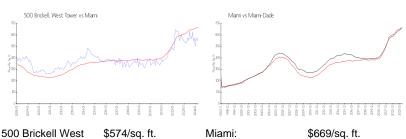

#### **Market Information**

500 Brickell West \$574/sq. ft. Miami: Tower:

Miami: \$669/sq. ft. Miami-Dade: \$698/sq. ft.