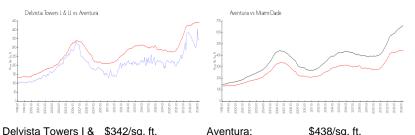

#### **Market Information**

|           | φο . <u></u> , ο q |             | φ.000,04      |
|-----------|--------------------|-------------|---------------|
| 11:       |                    |             |               |
| Aventura: | \$438/sq. ft.      | Miami-Dade: | \$698/sq. ft. |