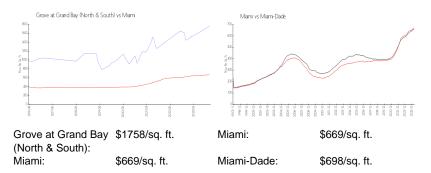

## **Market Information**

# **Inventory for Sale**

| Grove at Grand Bay (North & South) | 6% |
|------------------------------------|----|
| Miami                              | 4% |
| Miami-Dade                         | 3% |

# Avg. Time to Close Over Last 12 Months

| Grove at Grand Bay (North & South) | 112 days |
|------------------------------------|----------|
| Miami                              | 84 days  |
| Miami-Dade                         | 81 days  |