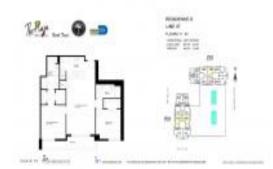

#### **Unit Information**

| MLS Number:<br>Status:<br>Size:<br>Bedrooms: | A11433930<br>Active<br>986 Sq ft.<br>2 |
|----------------------------------------------|----------------------------------------|
| Full Bathrooms:<br>Half Bathrooms:           | 2                                      |
| Parking Spaces:<br>View:                     | 1 Space, Assigned Parking              |
| List Price:                                  | \$789,000                              |
| List PPSF:                                   | \$800                                  |
| Valuated Price:<br>Valuated PPSF:            | \$789,000<br>\$800                     |