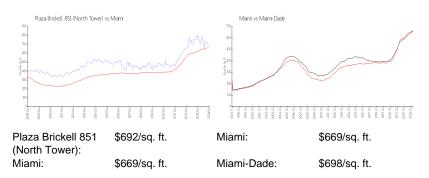

#### **Market Information**

### **Inventory for Sale**

| Plaza Brickell 851 (North Tower) | 2% |
|----------------------------------|----|
| Miami                            | 4% |
| Miami-Dade                       | 3% |