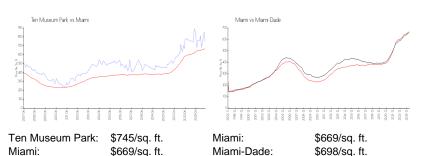

## **Inventory for Sale**

Ten Museum Park 4% Miami 4% Miami-Dade 3%

#### Avg. Time to Close Over Last 12 Months

Ten Museum Park 61 days Miami 84 days Miami-Dade 81 days