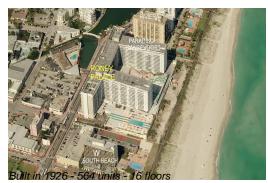

# Unit 333 - Roney Palace

333 - 2301 Collins Av, Miami Beach, FL, Miami-Dade 33139

#### **Building Information**

| Number of units:                         | 564 |
|------------------------------------------|-----|
| Number of active listings for rent:      | 54  |
| Number of active listings for sale:      | 28  |
| Building inventory for sale:             | 4%  |
| Number of sales over the last 12 months: | 17  |
| Number of sales over the last 6 months:  | 4   |
| Number of sales over the last 3 months:  | 3   |