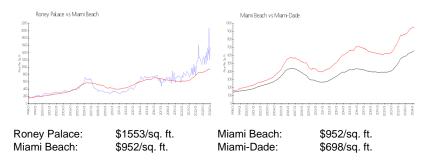

#### **Inventory for Sale**

| Roney Palace | 5% |
|--------------|----|
| Miami Beach  | 4% |
| Miami-Dade   | 3% |

御御む

Roney Palace Miami Beach Miami-Dade 117 days 98 days 81 days