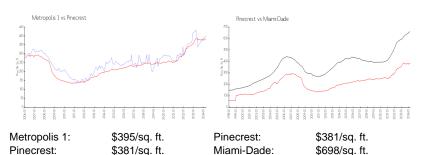

: 8
Number of active listings for sale: 7
Building inventory for sale: 3%
Number of sales over the last 12 months: 8
Number of sales over the last 6 months: 3
Number of sales over the last 3 months: 2



Metropolis At Dadeland Master Association (305) 670-1950

## **Recent Sales**

| Unit # | Size        | Closing Date | Sale Price | PPSF  |
|--------|-------------|--------------|------------|-------|
| 2007   | 1,150 sq ft | Mar 2024     | \$440,000  | \$383 |
| 2001   | 797 sq ft   | Feb 2024     | \$355,000  | \$445 |
| 2110   | 1,467 sq ft | Dec 2023     | \$475,000  | \$324 |
| 909    | 1,467 sq ft | Jul 2023     | \$465,000  | \$317 |
| 701    | 1,419 sq ft | Jun 2023     | \$495,000  | \$349 |
| 1508   | 1.150 sq ft | Jun 2023     | \$360.000  | \$313 |

### **Market Information**



## **Inventory for Sale**

Metropolis 1 3% Pinecrest 2% Miami-Dade 3%





#### Avg. Time to Close Over Last 12 Months

Metropolis 1 79 days Pinecrest 49 days Miami-Dade 81 days