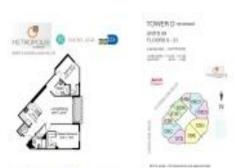

# Unit 2108 - Metropolis 1

2108 - 9055 S Dadeland Blvd, Pinecrest, FL, Miami-Dade 33156

#### **Unit Information**

| MLS Number:<br>Status:<br>Size:<br>Bedrooms:<br>Full Bathrooms:<br>Half Bathrooms: | A11435571<br>Active<br>1,150 Sq ft.<br>2<br>2 |
|------------------------------------------------------------------------------------|-----------------------------------------------|
| Parking Spaces:                                                                    | 1 Space,Assigned Parking,Covered<br>Parking   |
| View:<br>List Price:<br>List PPSF:<br>Valuated Price:<br>Valuated PPSF:            | \$450,000<br>\$391<br>\$466,000<br>\$405      |