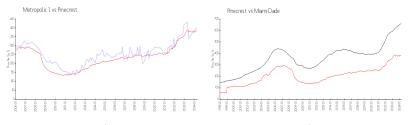

#### **Market Information**

| Metropolis 1: | \$395/sq. ft. | Pinecrest:  | \$381/sq. ft. |
|---------------|---------------|-------------|---------------|
| Pinecrest:    | \$381/sq. ft. | Miami-Dade: | \$698/sq. ft. |

#### **Inventory for Sale**

| Metropolis 1 | 3% |
|--------------|----|
| Pinecrest    | 2% |
| Miami-Dade   | 3% |

## Avg. Time to Close Over Last 12 Months

| Metropolis 1 | 79 days |
|--------------|---------|
| Pinecrest    | 49 days |
| Miami-Dade   | 81 days |