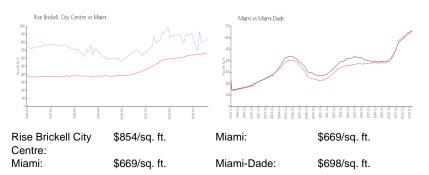

#### **Market Information**

Rise Brickell City Centre

7%

| Miami      | 4% |
|------------|----|
| Miami-Dade | 3% |