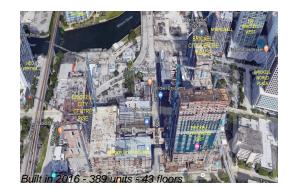

#### **Building Information**

| Number of units:                         | 389 |
|------------------------------------------|-----|
| Number of active listings for rent:      | 0   |
| Number of active listings for sale:      | 28  |
| Building inventory for sale:             | 7%  |
| Number of sales over the last 12 months: | 25  |
| Number of sales over the last 6 months:  | 12  |
| Number of sales over the last 3 months:  | 7   |