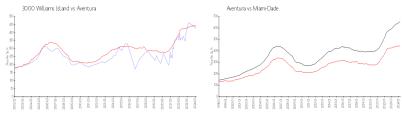

#### **Market Information**

| 3000 Williams Island | :\$424/sq. ft. | Aventura:   | \$437/sq. ft. |
|----------------------|----------------|-------------|---------------|
| Aventura:            | \$437/sq. ft.  | Miami-Dade: | \$694/sq. ft. |

#### **Inventory for Sale**

| 3000 Williams Island | 4% |
|----------------------|----|
| Aventura             | 5% |
| Miami-Dade           | 3% |

INT ACCUPATION

## Avg. Time to Close Over Last 12 Months

| 3000 Williams Island | 111 days |
|----------------------|----------|
| Aventura             | 89 days  |
| Miami-Dade           | 81 days  |