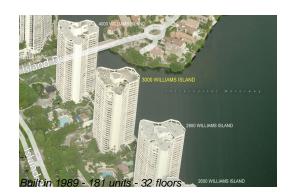

# Unit 1401 - 3000 Williams Island

1401 - 3000 Island Blvd, Aventura, FL, Miami-Dade 33160

#### **Building Information**

| Number of units:                         | 181 |
|------------------------------------------|-----|
| Number of active listings for rent:      | 0   |
| Number of active listings for sale:      | 8   |
| Building inventory for sale:             | 4%  |
| Number of sales over the last 12 months: | 7   |
| Number of sales over the last 6 months:  | 3   |
| Number of sales over the last 3 months:  | 1   |