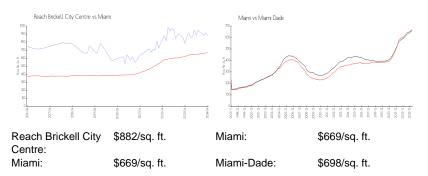

#### **Market Information**

| Reach Brickell City Centre | 7% |
|----------------------------|----|
| Miami                      | 4% |
| Miami-Dade                 | 3% |

# Avg. Time to Close Over Last 12 Months

| Reach Brickell City Centre | 123 days |
|----------------------------|----------|
| Miami                      | 84 days  |
| Miami-Dade                 | 81 days  |