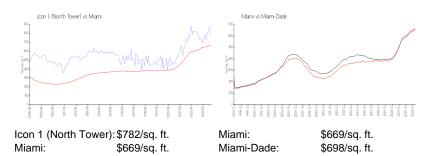

#### **Market Information**

| Icon 1 (North Tower) | 5% |
|----------------------|----|
| Miami                | 4% |
| Miami-Dade           | 3% |

## Avg. Time to Close Over Last 12 Months

Icon 1 (North Tower)99 daysMiami84 daysMiami-Dade81 days