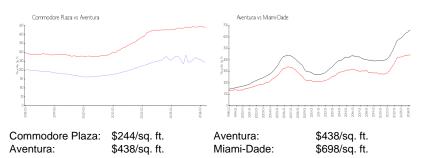

#### **Market Information**

#### **Inventory for Sale**

| Commodore Plaza | 8% |
|-----------------|----|
| Aventura        | 4% |
| Miami-Dade      | 3% |

## Avg. Time to Close Over Last 12 Months

| Commodore Plaza | 103 days |
|-----------------|----------|
| Aventura        | 87 days  |
| Miami-Dade      | 81 days  |