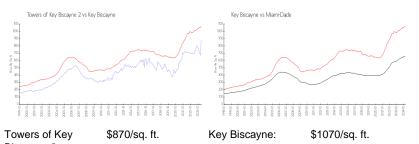

#### **Market Information**

| Biscayne 2:   |                |             |               |
|---------------|----------------|-------------|---------------|
| Key Biscayne: | \$1070/sq. ft. | Miami-Dade: | \$698/sq. ft. |