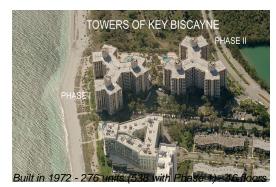

# Unit F201 - Towers of Key Biscayne 2

F201 - 1121 Crandon Blvd, Key Biscayne, FL, Miami-Dade 33149

#### **Building Information**

| Number of units:                         | 269 |
|------------------------------------------|-----|
| Number of active listings for rent:      | 3   |
| Number of active listings for sale:      | 16  |
| Building inventory for sale:             | 5%  |
| Number of sales over the last 12 months: | 11  |
| Number of sales over the last 6 months:  | 3   |
| Number of sales over the last 3 months:  | 2   |