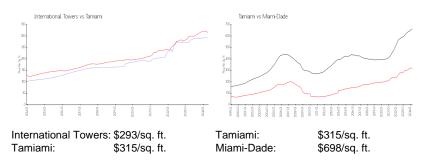

# **Unit 106 - International Towers**

106 - 2055 SW 122 Ave, Tamiami, FL, Miami-Dade 33175

## **Unit Information**

| MLS Number:<br>Status: | A11436281<br>Active         |
|------------------------|-----------------------------|
| Size:                  | 910 Sq ft.                  |
| Bedrooms:              | 2                           |
| Full Bathrooms:        | 2                           |
| Half Bathrooms:        |                             |
| Parking Spaces:        | 1 Space, Open Space Parking |
| View:                  |                             |
| List Price:            | \$273,000                   |
| List PPSF:             | \$300                       |
| Valuated Price:        | \$261,000                   |
| Valuated PPSF:         | \$287                       |