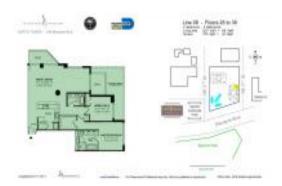

# Unit 3908 - Everglades (North Tower)

3908 - 244 Biscayne Blvd, Miami, FL, Miami-Dade 33132

## **Unit Information**

| MLS Number:<br>Status: | A11436859<br>Active                         |
|------------------------|---------------------------------------------|
| Size:                  | 1,203 Sq ft.                                |
| Bedrooms:              | 2                                           |
| Full Bathrooms:        | 2                                           |
| Half Bathrooms:        |                                             |
| Parking Spaces:        | 1 Space,Assigned Parking,Covered<br>Parking |
| View:                  |                                             |
| List Price:            | \$795,000                                   |
| List PPSF:             | \$661                                       |
| Valuated Price:        | \$742,000                                   |
| Valuated PPSF:         | \$617                                       |