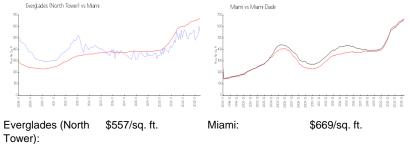

take into account any specific renovation, upgrade, split, merge, or deterioration of the unit.

## **Building Information**

#### **Recent Sales**

| Unit # | Size        | Closing Date | Sale Price  | PPSF  |
|--------|-------------|--------------|-------------|-------|
| 2108   | 1,006 sq ft | Apr 2024     | \$535,000   | \$532 |
| 3705   | 632 sq ft   | Apr 2024     | \$370,000   | \$585 |
| 808    | 1,006 sq ft | Mar 2024     | \$492,000   | \$489 |
| 3202   | 1,203 sq ft | Feb 2024     | \$740,000   | \$615 |
| 649    | 978 sq ft   | Feb 2024     | \$400,000   | \$409 |
| 3407   | 632 sq ft   | Feb 2024     | \$385,000   | \$609 |
| 2708   | 1,006 sq ft | Feb 2024     | \$540,000   | \$537 |
| 4903   | 2,447 sq ft | Feb 2024     | \$2,000,000 | \$817 |

#### **Market Information**



Miami: \$669/sq. ft. Miami-Dade: \$698/sq. ft.

# **Inventory for Sale**

| Everglades (North Tower) | 4% |
|--------------------------|----|
| Miami                    | 4% |
| Miami-Dade               | 3% |

# Avg. Time to Close Over Last 12 Months

| Everglades (North Tower) | 61 days |
|--------------------------|---------|
| Miami                    | 84 days |





Miami-Dade