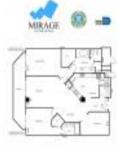

# Unit 9F - Mirage

9F - 8925 Collins Av, Surfside, FL, Miami-Dade 33154

# **Unit Information**

| MLS Number:     | A11437192                                |
|-----------------|------------------------------------------|
|                 |                                          |
| Status:         | X_ACTIVE                                 |
| Size:           | 1,690 Sq ft.                             |
| Bedrooms:       | 3                                        |
| Full Bathrooms: | 2                                        |
| Half Bathrooms: | 1                                        |
| Parking Spaces: | 2 Or More Spaces, Covered Parking, Valet |
|                 | Parking                                  |
| View:           |                                          |
| List Price:     | \$1,150,000                              |
| List PPSF:      | \$680                                    |
| Valuated Price: | \$988,000                                |
| Valuated PPSF:  | \$585                                    |
|                 |                                          |