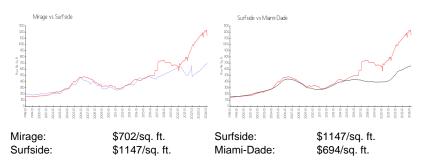

# **Market Information**

# **Inventory for Sale**

| Mirage     | 7% |
|------------|----|
| Surfside   | 5% |
| Miami-Dade | 3% |

# Avg. Time to Close Over Last 12 Months

Mirage

Surfside Miami-Dade 90 days 81 days