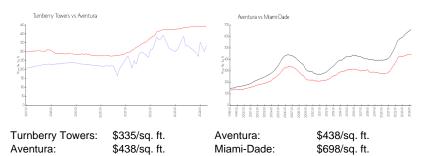

tory for sale:             | 6%  |
| Number of sales over the last 12 months: | 17  |
| Number of sales over the last 6 months:  | 7   |
| Number of sales over the last 3 months:  | 3   |

# **Building Association Information**

Turnberry Towers Address: 19355 Turnberry Way, Miami, FL 33180 Phone: +1 305-935-3000

# **Recent Sales**

| Unit # | Size        | Closing Date | Sale Price  | PPSF  |
|--------|-------------|--------------|-------------|-------|
| TH-8   | 3,665 sq ft | Apr 2024     | \$1,150,000 | \$314 |
| 9C     | 1,077 sq ft | Mar 2024     | \$285,000   | \$265 |
| 27B    | 1,512 sq ft | Mar 2024     | \$510,000   | \$337 |
| 16-J   | 2,371 sq ft | Jan 2024     | \$790,000   | \$333 |
| 16A    | 1,512 sq ft | Jan 2024     | \$495,000   | \$327 |

#### **Market Information**



#### Inventory for Sale

| Turnberry Towers | 7% |
|------------------|----|
| Aventura         | 4% |
| Miami-Dade       | 3% |

# Avg. Time to Close Over Last 12 Months

| Turnberry Towers | 111 days |
|------------------|----------|
| Aventura         | 87 days  |
| Miami-Dade       | 81 days  |