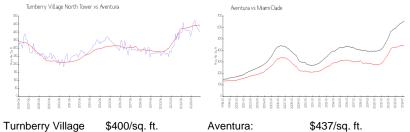

#### **Market Information**

| North Tower: |               |             |               |
|--------------|---------------|-------------|---------------|
| Aventura:    | \$437/sq. ft. | Miami-Dade: | \$694/sq. ft. |