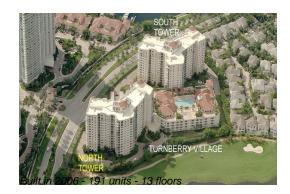

# Unit 103 - Turnberry Village North Tower

103 - 20000 E Country Club Dr, Aventura, FL, Miami-Dade 33180

# **Building Information**

| Number of units:                         | 191 |
|------------------------------------------|-----|
| Number of active listings for rent:      | 7   |
| Number of active listings for sale:      | 9   |
| Building inventory for sale:             | 4%  |
| Number of sales over the last 12 months: | 11  |
| Number of sales over the last 6 months:  | 2   |
| Number of sales over the last 3 months:  | 0   |
|                                          |     |