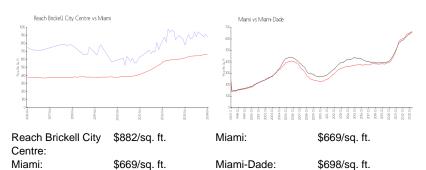

#### **Market Information**

| Reach Brickell City Centre | 7% |
|----------------------------|----|
| Miami                      | 4% |
| Miami-Dade                 | 3% |

# Avg. Time to Close Over Last 12 Months

Reach Brickell City Centre 123 days
Miami 84 days
Miami-Dade 81 days