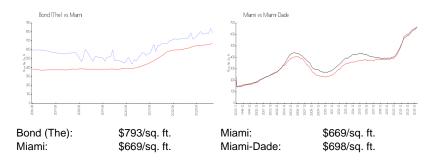

## **Inventory for Sale**

| Bond (The) | 6% |
|------------|----|
| Miami      | 4% |
| Miami-Dade | 3% |

# Avg. Time to Close Over Last 12 Months

| Bond (The) | 90 days |
|------------|---------|
| Miami      | 84 days |
| Miami-Dade | 81 days |