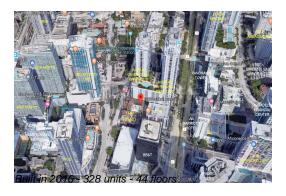

# Unit 2007 - Bond (The)

2007 - 1080 Brickell Ave, Miami, FL, Miami-Dade 33131

## **Building Information**

Number of units:328Number of active listings for rent:0Number of active listings for sale:19Building inventory for sale:5%Number of sales over the last 12 months:20Number of sales over the last 6 months:7Number of sales over the last 3 months:4

## **Building Association Information**

The Bond on Brickell 1080 Brickell Ave Miami, FL 33131 (786) 592-7300 (305) 440-5095