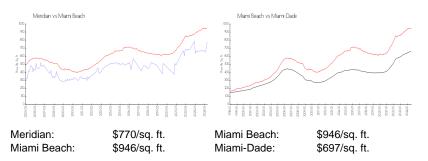

## **Inventory for Sale**

| Meridian    | 11% |
|-------------|-----|
| Miami Beach | 4%  |
| Miami-Dade  | 4%  |

## Avg. Time to Close Over Last 12 Months

Meridian

19 days

Miami Beach Miami-Dade 101 days 84 days