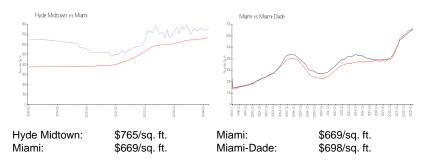

sales over the last 12 months: | 32  |
| Number of sales over the last 6 months:  | 15  |
| Number of sales over the last 3 months:  | 7   |

### **Building Association Information**

Hyde Midtown Condominium Address: 121 NE 34th St, Miami, FL 33137 Phone: +1 786-292-4919

#### **Recent Sales**

| Unit # | Size      | Closing Date | Sale Price | PPSF  |
|--------|-----------|--------------|------------|-------|
| 2210   | 593 sq ft | Apr 2024     | \$450,000  | \$759 |
| 2106A  | 713 sq ft | Apr 2024     | \$555,000  | \$778 |
| 3015   | 621 sq ft | Mar 2024     | \$465,000  | \$749 |
| 2511   | 612 sq ft | Mar 2024     | \$455,000  | \$743 |
| 2906A  | 713 sq ft | Mar 2024     | \$560,000  | \$785 |
| 2109   | 972 sq ft | Mar 2024     | \$738,000  | \$759 |

#### **Market Information**



#### **Inventory for Sale**

| Hyde Midtown | 5% |
|--------------|----|
| Miami        | 4% |
| Miami-Dade   | 3% |







Martine .

#### DI CATLE

## Avg. Time to Close Over Last 12 Months

| Hyde Midtown | 118 days |
|--------------|----------|
| Miami        | 84 days  |
| Miami-Dade   | 81 days  |