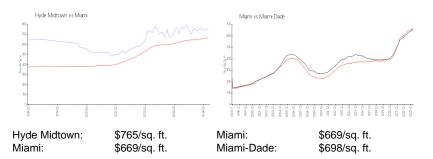

#### **Market Information**

### **Inventory for Sale**

| Hyde Midtown | 5% |
|--------------|----|
| Miami        | 4% |
| Miami-Dade   | 3% |