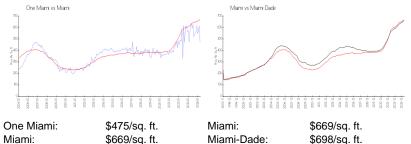

## **Market Information**

| Miami: \$669/sq. ft. Miami-Dade: \$698/sq. |        | + · · • · • · · · |             | +          |
|--------------------------------------------|--------|-------------------|-------------|------------|
|                                            | Miami: | \$669/sq. ft.     | Miami-Dade: | \$698/sq.1 |