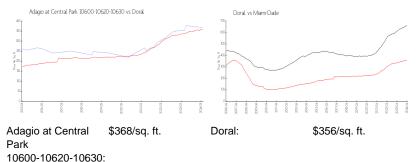

## **Market Information**

| 10000 10020 10 |               |             |               |
|----------------|---------------|-------------|---------------|
| Doral:         | \$356/sq. ft. | Miami-Dade: | \$698/sq. ft. |