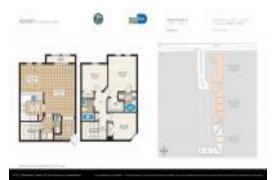

## **Unit Information**

| Status:AcSize:1,2Bedrooms:3Full Bathrooms:2Half Bathrooms:1Parking Spaces:2 0View:2List Price:\$5List PPSF:\$4Valuated Price:\$4 | 11439238<br>ctive<br>256 Sq ft.<br>Or More Spaces,Assigned Parking<br>545,000<br>134<br>164,000 |
|----------------------------------------------------------------------------------------------------------------------------------|-------------------------------------------------------------------------------------------------|
| Valuated PPSF: \$3                                                                                                               | 369                                                                                             |