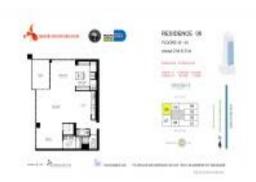

### **Unit Information**

 MLS Number:
 A11439402

 Status:
 Active

 Size:
 1,123 Sq ft.

Bedrooms: 2
Full Bathrooms: 2
Half Bathrooms: 1

Parking Spaces: 2 Or More Spaces

View:

 List Price:
 \$725,000

 List PPSF:
 \$646

 Valuated Price:
 \$795,000

 Valuated PPSF:
 \$708

The above valuated price is a baseline figure that does not take into account any specific renovation, upgrade, split, merge, or deterioration of the unit.