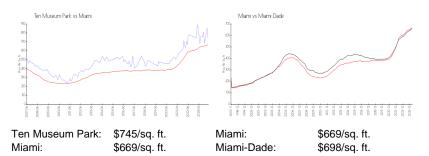

### **Market Information**

## **Inventory for Sale**

Ten Museum Park 4% Miami 4% Miami-Dade 3%

### Avg. Time to Close Over Last 12 Months

Ten Museum Park 61 days Miami 84 days Miami-Dade 81 days