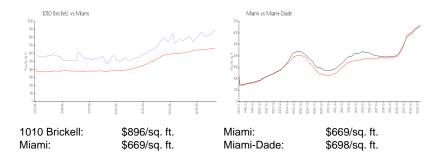

Number of units: 387 Number of active listings for rent: 0 Number of active listings for sale: 14 Building inventory for sale: 3% Number of sales over the last 12 months: Number of sales over the last 6 months: Number of sales over the last 3 months:



1010-Brickell Management office phone number: 305.537.4911

## **Recent Sales**

| Unit # | Size        | Closing Date | Sale Price  | PPSF  |
|--------|-------------|--------------|-------------|-------|
| 2101   | 1,753 sq ft | Apr 2024     | \$1,465,000 | \$836 |
| 4401   | 1,753 sq ft | Mar 2024     | \$1,750,000 | \$998 |
| 2510   | 442 sq ft   | Mar 2024     | \$425,000   | \$962 |
| 4309   | 1,028 sq ft | Mar 2024     | \$840,000   | \$817 |
| 3009   | 1,028 sq ft | Dec 2023     | \$815,000   | \$793 |

#### **Market Information**



# **Inventory for Sale**

1010 Brickell 4% Miami 4% Miami-Dade 3%

### Avg. Time to Close Over Last 12 Months





1010 Brickell162 daysMiami84 daysMiami-Dade81 days