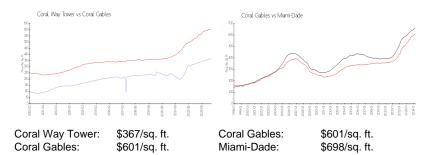

#### **Market Information**

## **Inventory for Sale**

Coral Way Tower 4%
Coral Gables 2%
Miami-Dade 3%

#### Avg. Time to Close Over Last 12 Months

Coral Way Tower31 daysCoral Gables62 daysMiami-Dade81 days