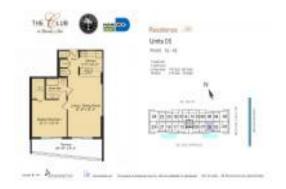

# Unit 3005 - Club @ Brickell Bay

3005 - 1200 Brickell Bay Dr, Miami, FL, Miami-Dade 33131

#### **Unit Information**

 MLS Number:
 A11440546

 Status:
 Active

 Size:
 740 Sq ft.

 Bedrooms:
 1

 Full Pathrooms:
 1

Full Bathrooms:
Half Bathrooms:

Parking Spaces: 1 Space View: