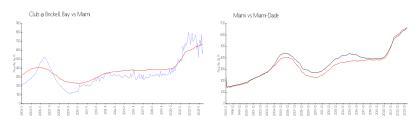

#### **Market Information**

 Club @ Brickell Bay: \$613/sq. ft.
 Miami: \$669/sq. ft.
 \$669/sq. ft.

 Miami: \$669/sq. ft.
 Miami-Dade: \$698/sq. ft.