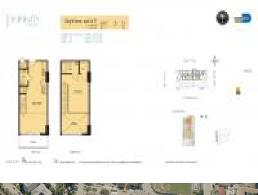

### **Unit Information**

| MLS Number:<br>Status:<br>Size:<br>Bedrooms:<br>Full Bathrooms:<br>Half Bathrooms: | A11440571<br>Active<br>780 Sq ft.<br>1<br>1 |
|------------------------------------------------------------------------------------|---------------------------------------------|
| Parking Spaces:<br>View:                                                           | 1 Space                                     |
| Rental Price:                                                                      | \$4,000                                     |
| List PPSF:                                                                         | \$5                                         |
| Valuated Price:<br>Valuated PPSF:                                                  | \$391,000<br>\$448                          |