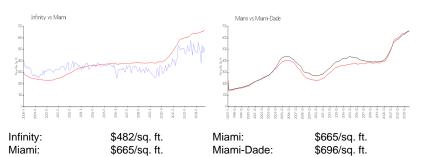

### **Market Information**

| Infinity   | 4% |
|------------|----|
| Miami      | 4% |
| Miami-Dade | 4% |