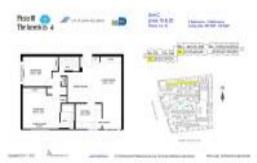

# **Unit Information**

| MLS Number:                                 | A11440695        |
|---------------------------------------------|------------------|
| Status:                                     | Active           |
| Size:                                       | 894 Sq ft.       |
| Bedrooms:                                   | 2                |
| Full Bathrooms:                             | 2                |
| Half Bathrooms:<br>Parking Spaces:<br>View: | 2 Or More Spaces |
| List Price:                                 | \$414,000        |
| List PPSF:                                  | \$463            |
| Valuated Price:                             | \$335,000        |
| Valuated PPSF:                              | \$375            |