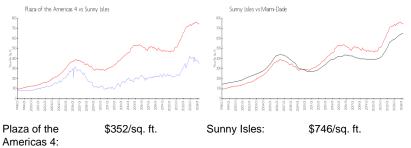

-------|-----|
| Number of active listings for rent:      | 22  |
| Number of active listings for sale:      | 15  |
| Building inventory for sale:             | 5%  |
| Number of sales over the last 12 months: | 7   |
| Number of sales over the last 6 months:  | 2   |
| Number of sales over the last 3 months:  | 0   |

#### **Recent Sales**

| Unit # | Size        | Closing Date | Sale Price | PPSF  |
|--------|-------------|--------------|------------|-------|
| 703    | 1,031 sq ft | Jan 2024     | \$350,000  | \$339 |
| 418    | 767 sq ft   | Jan 2024     | \$290,000  | \$378 |
| 428    | 767 sq ft   | Oct 2023     | \$282,500  | \$368 |
| 220    | 894 sq ft   | Aug 2023     | \$355,000  | \$397 |
| 819    | 988 sq ft   | Jul 2023     | \$379,000  | \$384 |

## **Market Information**



Sunny Isles: \$746/sq. ft. Miami-Dade: \$694/sq. ft.

# **Inventory for Sale**

| Plaza of the Americas 4 | 5% |
|-------------------------|----|
| Sunny Isles             | 5% |
| Miami-Dade              | 3% |

## Avg. Time to Close Over Last 12 Months

| Plaza of the Americas 4 | 77 days  |
|-------------------------|----------|
| Sunny Isles             | 114 days |
| Miami-Dade              | 81 days  |