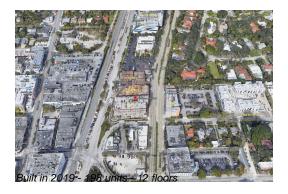

# **Building Information**

Number of units: 198
Number of active listings for rent: 0
Number of active listings for sale: 33
Building inventory for sale: 16%
Number of sales over the last 12 months: 2
Number of sales over the last 6 months: 0
Number of sales over the last 3 months: 0