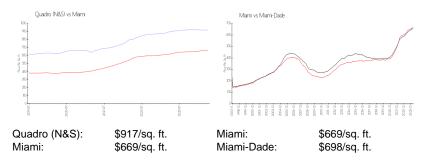

f Bathrooms: Parking Spaces:

: Other Parking

 View:
 \$670,000

 List Price:
 \$670,000

 List PPSF:
 \$902

 Valuated Price:
 \$669,000

 Valuated PPSF:
 \$900

The above valuated price is a baseline figure that does not take into account any specific renovation, upgrade, split, merge, or deterioration of the unit.

# **Building Information**

Number of units: 198
Number of active listings for rent: 0
Number of active listings for sale: 33
Building inventory for sale: 16%
Number of sales over the last 12 months: 2
Number of sales over the last 6 months: 0
Number of sales over the last 3 months: 0

#### **Recent Sales**

 Unit #
 Size
 Closing Date
 Sale Price
 PPSF

 S-1010
 795 sq ft
 Aug 2023
 \$670,000
 \$843

 N-709
 640 sq ft
 May 2023
 \$587,500
 \$918

## **Market Information**



# **Inventory for Sale**

 Quadro (N&S)
 17%

 Miami
 4%

 Miami-Dade
 3%

# Avg. Time to Close Over Last 12 Months

 Quadro (N&S)
 48 days

 Miami
 84 days

 Miami-Dade
 81 days