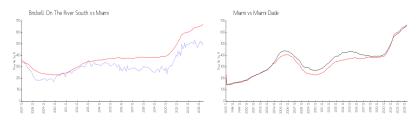

#### **Market Information**

Brickell On The River\$485/sq. ft. Miami: \$669/sq. ft. South:

Miami: \$669/sq. ft. Miami-Dade: \$698/sq. ft.