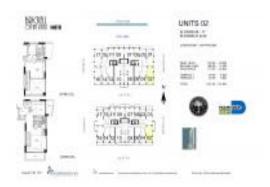

## Unit 2102 - Brickell On The River South

2102 - 41 SE 5 St, Miami, FL, Miami-Dade 33131

#### **Unit Information**

 MLS Number:
 A11441595

 Status:
 Active

 Size:
 1,289 Sq ft.

Bedrooms: 2 Full Bathrooms: 2

Half Bathrooms:
Parking Spaces: 1 Space

 View:
 \$800,000

 List Price:
 \$800,000

 List PPSF:
 \$621

 Valuated Price:
 \$640,000

 Valuated PPSF:
 \$497

The above valuated price is a baseline figure that does not take into account any specific renovation, upgrade, split, merge, or deterioration of the unit.