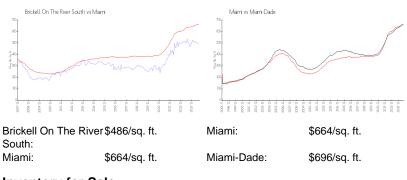

#### **Market Information**

## **Inventory for Sale**

| Brickell On The River South | 6% |
|-----------------------------|----|
| Miami                       | 4% |
| Miami-Dade                  | 4% |