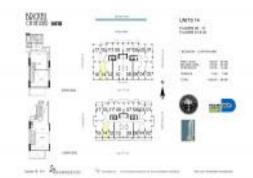

# Unit 1214 - Brickell On The River South

1214 - 41 SE 5 St, Miami, FL, Miami-Dade 33131

#### **Unit Information**

| MLS Number:                                                             | A11441825                                |
|-------------------------------------------------------------------------|------------------------------------------|
| Status:                                                                 | Active                                   |
| Size:                                                                   | 987 Sq ft.                               |
| Bedrooms:                                                               | 1                                        |
| Full Bathrooms:                                                         | 1                                        |
| Half Bathrooms:                                                         | 1                                        |
| Parking Spaces:                                                         | 1 Space,Valet Parking                    |
| View:<br>List Price:<br>List PPSF:<br>Valuated Price:<br>Valuated PPSF: | \$539,000<br>\$546<br>\$449,000<br>\$455 |