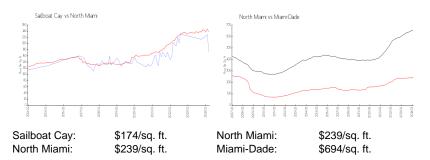

#### **Market Information**

| Sailboat Cay | 12% |
|--------------|-----|
| North Miami  | 5%  |

# Avg. Time to Close Over Last 12 Months

| Sailboat Cay | 137 days |
|--------------|----------|
| North Miami  | 80 days  |
| Miami-Dade   | 81 days  |