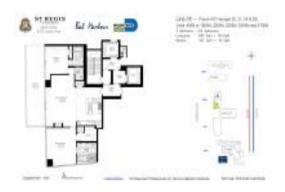

# Unit 2205N - St Regis (North)

2205N - 9705 Collins Av, Bal Harbour, FL, Miami-Dade 33154

#### **Unit Information**

 MLS Number:
 A11442249

 Status:
 Active

 Size:
 3,688 Sq ft.

Bedrooms: 4
Full Bathrooms: 4
Half Bathrooms: 1

Parking Spaces: Covered Parking, Valet Parking

View:

 List Price:
 \$9,580,000

 List PPSF:
 \$2,598

 Valuated Price:
 \$4,100,000

 Valuated PPSF:
 \$2,564

The above valuated price is a baseline figure that does not take into account any specific renovation, upgrade, split, merge, or deterioration of the unit.