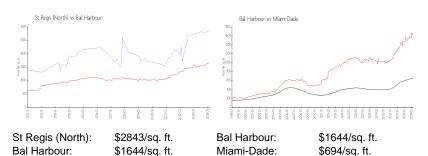

# **Inventory for Sale**

St Regis (North) 11%
Bal Harbour 4%
Miami-Dade 3%

## Avg. Time to Close Over Last 12 Months

St Regis (North) 417 days

Bal Harbour Miami-Dade 121 days 81 days