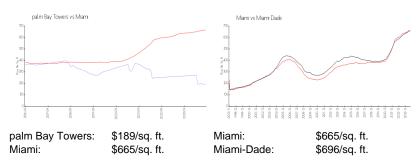

# **Inventory for Sale**

 palm Bay Towers
 0%

 Miami
 4%

 Miami-Dade
 4%

# Avg. Time to Close Over Last 12 Months

palm Bay Towers 258 days Miami 85 days Miami-Dade 84 days