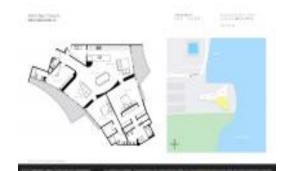

#### **Unit Information**

 MLS Number:
 A11442689

 Status:
 Active

 Size:
 2,957 Sq ft.

Bedrooms: 3
Full Bathrooms: 3
Half Bathrooms: 1

Parking Spaces: Assigned Parking, Covered Parking, Valet

Parking

View: Bay,Intracoastal View,Ocean View