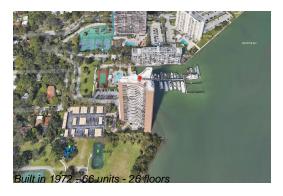

# **Building Information**

Number of units: 66
Number of active listings for rent: 0
Number of active listings for sale: 0
Building inventory for sale: 0%
Number of sales over the last 12 months: 1
Number of sales over the last 6 months: 1
Number of sales over the last 3 months: 0

### **Building Association Information**

Palm Bay Towers 720 NE 69th St Miami, FL 33138 (305) 754-0795 (305) 751-3700