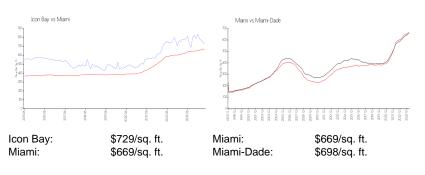

#### **Inventory for Sale**

| Icon Bay   | 7% |
|------------|----|
| Miami      | 4% |
| Miami-Dade | 3% |

## Avg. Time to Close Over Last 12 Months

| Icon Bay   | 104 days |
|------------|----------|
| Miami      | 84 days  |
| Miami-Dade | 81 days  |