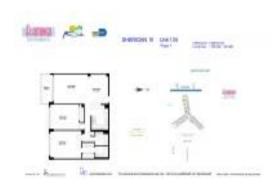

#### **Unit Information**

 MLS Number:
 A11443055

 Status:
 Active

 Size:
 1,069 Sq ft.

Bedrooms: 2 Full Bathrooms: 2

Half Bathrooms: Parking Spaces:

View:

 Rental Price:
 \$5,500

 List PPSF:
 \$5

 Valuated Price:
 \$563,000

 Valuated PPSF:
 \$527

The above valuated price is a baseline figure that does not take into account any specific renovation, upgrade, split, merge, or deterioration of the unit.