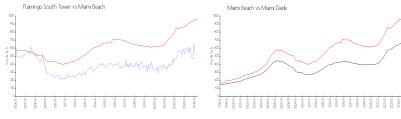

## **Market Information**

Flamingo South \$523/sq. ft. Miami Beach: \$968/sq. ft.

Tower:

Miami Beach: \$968/sq. ft. Miami-Dade: \$695/sq. ft.