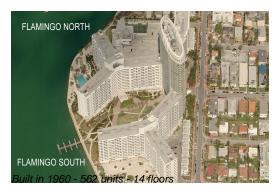

# **Unit 134S - Flamingo South Tower**

134S - 1500 Bay Rd, Miami Beach, FL, Miami-Dade 33139

#### **Building Information**

Number of units: 562
Number of active listings for rent: 115
Number of active listings for sale: 18
Building inventory for sale: 3%
Number of sales over the last 12 months: 18
Number of sales over the last 6 months: 11
Number of sales over the last 3 months: 3