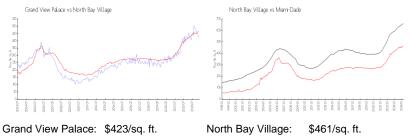

#### **Market Information**

|                    | φ+20/09. π.   | riorar Day village. | φ+01/59. π.   |
|--------------------|---------------|---------------------|---------------|
| North Bay Village: | \$461/sq. ft. | Miami-Dade:         | \$698/sq. ft. |