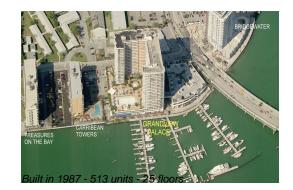

# Unit 1710 - Grand View Palace

1710 - 7601 E Treasure Dr, North Bay Village, FL, Miami-Dade 33141

#### **Building Information**

| Number of units:                         | 513 |
|------------------------------------------|-----|
| Number of active listings for rent:      | 9   |
| Number of active listings for sale:      | 15  |
| Building inventory for sale:             | 2%  |
| Number of sales over the last 12 months: | 15  |
| Number of sales over the last 6 months:  | 5   |
| Number of sales over the last 3 months:  | 2   |