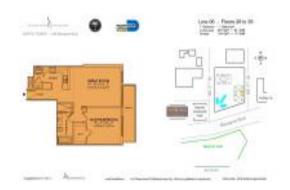

# **Unit 3006 - Everglades (North Tower)**

3006 - 244 Biscayne Blvd, Miami, FL, Miami-Dade 33132

#### **Unit Information**

 MLS Number:
 A11443164

 Status:
 Active

 Size:
 806 Sq ft.

 Bedrooms:
 1

Full Bathrooms: Half Bathrooms:

Parking Spaces: 1 Space, Covered Parking, Parking Garage

View: Bay, Water View