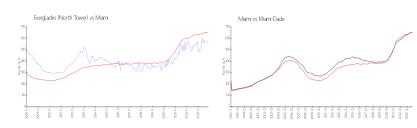

### **Market Information**

Everglades (North \$556/sq. ft. Miami: \$642/sq. ft. Tower):

Miami: \$642/sq. ft. Miami-Dade: \$694/sq. ft.