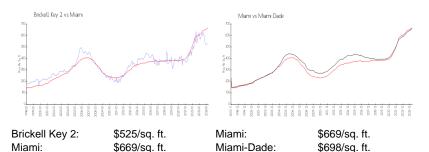

#### **Market Information**

#### **Inventory for Sale**

 Brickell Key 2
 7%

 Miami
 4%

 Miami-Dade
 3%

#### Avg. Time to Close Over Last 12 Months

Brickell Key 2 51 days Miami 84 days Miami-Dade 81 days