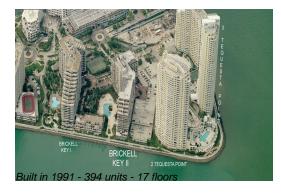

## **Building Information**

Number of units: 394
Number of active listings for rent: 15
Number of active listings for sale: 29
Building inventory for sale: 7%
Number of sales over the last 12 months: 6
Number of sales over the last 6 months: 0
Number of sales over the last 3 months: 0

## **Building Association Information**

Brickell Key two Condominium 305.381.7777