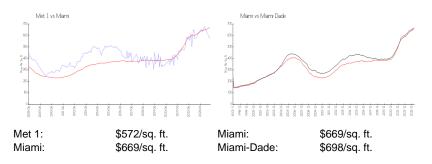

## **Inventory for Sale**

| Met 1      | 7% |
|------------|----|
| Miami      | 4% |
| Miami-Dade | 3% |

## Avg. Time to Close Over Last 12 Months

| Met 1      | 54 days |
|------------|---------|
| Miami      | 84 days |
| Miami-Dade | 81 days |